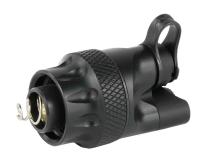

## Surefire Replcemnt Rear Cap M300/600

\$41.16

Shop now

## Surefire Replcemnt Rear Cap M300/600

\$41.16

Shop now

VIEW ALL