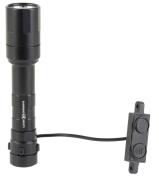

#### FAST SHIPPING | EASY RETURNS | SATISFACTION GUARANTEED

FREE SHIPPING ON ORDERS \$1,000+

#### - FEATURED DEAL -



### RESTOCKED!! Surefire M640DFT Turbo Scout Light Pro 18650/123

\$263.87

MSRP: \$399.00

Shop now

**BRIGHT SAVINGS FOR YOU TODAY** 



Cloud Defensive REIN 3.0 Complete Kit

\$308.69

Shop now



Surefire M6xx Sw/tail Cap No Cable

\$89.67

Shop now





Surefire Turbo Scout Light Pro 18350/123

\$263.87

Surefire X300u-a 1000 Lm-led

\$237.41

Shop now

Shop now



Strmight Tir-7a Flex 500lm

\$130.59

Shop now



Surefire M6xx Sw/tail
Cap Tp Switch

\$129.36

Shop now





## Surefire M340c Scout Pro 500 Lum

\$237.41

Shop now

## Surefire Replcemnt Rear Cap M300/600

\$41.16

Shop now





# StrmIght Protac HI-x Rail Mount

\$121.49

Shop now

#### Surefire M640u Scout Pro 1 000lum

\$237.41

Shop now





# **Cloud Defensive Torrent Offset Mlok Africa Mount**

\$42.46

Shop now

## Surefire Replcemnt Rear Cap M300/600

\$41.16

Shop now

VIEW ALL