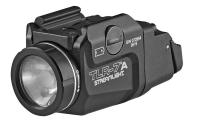

Shop now

Strmight Tir-7a Flex 500lm

\$130.59

Shop now

Surefire M6xx Sw/tail
Cap Tp Switch

\$129.36

Shop now